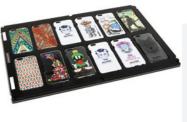

#### Specialty / Industrial

Mutoh's LED UV print technology brings a whole new dimension to digital printing – three dimensions in fact! The applications are only limited by imagination, for example - one off, on-demand designs, objects, prototypes, interior decoration, signs, packaging and labels. Discover the magic of white and varnish inks! Print on dark, coloured or clear substrates. Create stunning special effects such as special structures, embossed designs or spotvarnish.