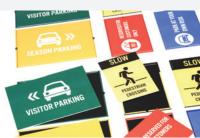

#### Sign & Display

Wide format printers for sign and display applications provide the bedrock for most print providers, the work-horses on which most businesses are dependant. Our knack for design and engineering means we have a stable of products designed to match your needs – great performance, ceaseless production, durable prints. Need kiss-cutting, contour cutting and cut through? Alongside your printer, you can gain the advantage with a Mutoh cutting plotter – fast, robust and accurate.