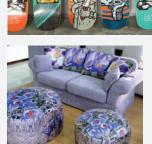

#### Specialty / Industrial

Mutoh's LED UV print technology brings a whole new dimension to digital printing – three dimensions in fact! The applications are only limited by imagination, for example - one off, on-demand designs, objects, prototypes, interior decoration, signs, packaging and labels. Discover the magic of white and varnish inks! Print on dark, coloured or clear substrates. Create stunning special effects such as special structures, embossed designs or spotvarnish.