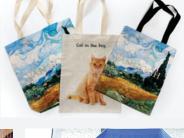

#### Indoor & Digital Transfer

Want to produce high quality graphics for indoor and short term outdoor use? We have a range for these! Our waterbased inks are great on all standard dye sublimation papers. Transfer onto a huge spectrum of polyester substrates and objects. You can also direct print onto closed non-stretch polyester fabrics. The colour vibrancy of this technology is second to none.