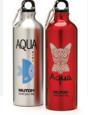

#### Specialty / Industrial

Mutoh's LED UV print technology brings a whole new dimension to digital printing – three dimensions in fact! The applications are only limited by imagination, for example - one off, on-demand designs, objects, prototypes, interior decoration, signs, packaging and labels. Discover the magic of white and varnish inks! Print on dark, coloured or clear substrates. Create stunning special effects such as special structures, embossed designs or spotvarnish.