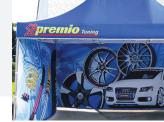

#### Specialty / Industrial

Mutoh's LED UV print technology brings a whole new dimension to digital printing – three dimensions in fact! The applications are only limited by imagination, for example - one off, on-demand designs, objects, prototypes, interior decoration, signs, packaging and labels. Discover the magic of white and varnish inks! Print on dark, coloured or clear substrates. Create stunning special effects such as special structures, embossed designs or spotvarnish.