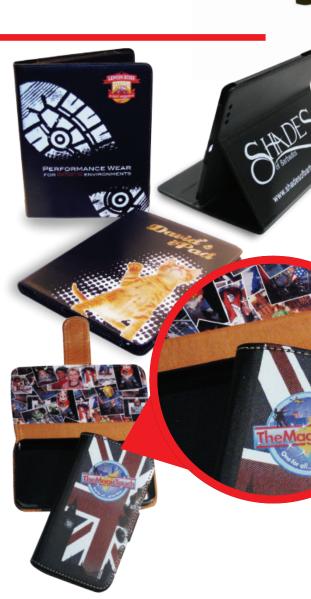

#### CPM 6.2 - hard surface products

For application onto various non-porous hard surfaces 6.2 excels. Print metal dials, plaques, ceramic mugs, wood, leather, point of sale materials, binders, diaries, CDs, PU coated materials, menus, conference folders and much, much more.

CPM is a truly versatile material, perfect for hard surface transfer in a multitude of industries. The use of white toner technology and SpaceControl ensure it's ever expanding growth into areas featuring previously impossible surfaces.