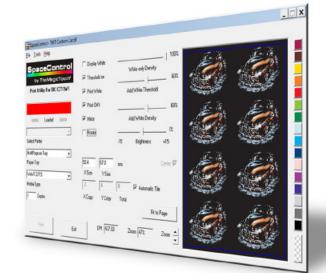

# SpaceControl, – exclusive powerful software utility

The TMT OKI Pro7411WT comes complete with SpaceControl - a unique utility, designed and built by TheMagicTouch to help users maximise the power of the OKI Pro7411WT.

Importing your graphic into SpaceControl is simple and once done you can use SpaceControl's powerful features to; flip your image to mirror, for effective use of transfer media, adjust the brightness of your image, scale and rotate your images for best fit on your page – even tile your image for easy imposition of multiples on a sheet.

But the heart and soul of SpaceControl is the ability to specify where and how much white toner you want. SpaceControl presents the user with a simple interface, utilising sliding controls to adjust selection and density of image areas. These settings can be saved as pre-sets for different medias/ substrates to make user experiences as simple as possible.

As well as image controls, SpaceControl is configured with all the paper types currently in production by TheMagicTouch. These settings give optimal performance on our medias and feature the new WoW 7.8.