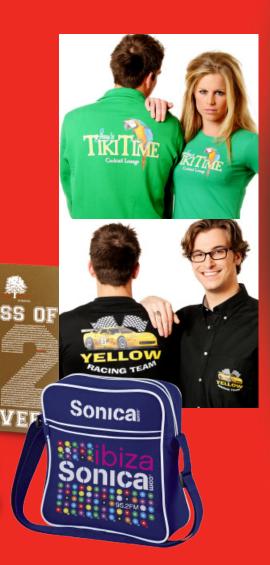

#### WoW 7.8 - textiles and garments

Evolved from WoW 7.2 - the all new WoW 7.8 transfer paper, developed with the OKI Pro7411WT in mind, enables full colour images, logos and photos onto dark garments and fabrics. The unique patented process does not involve any weeding or cutting. And unlike the superb WoW 7.2, eliminates the need for separate masking of the image.

Dark garment decoration onto cotton, polyester, leather, nylon and most textiles is made simple.