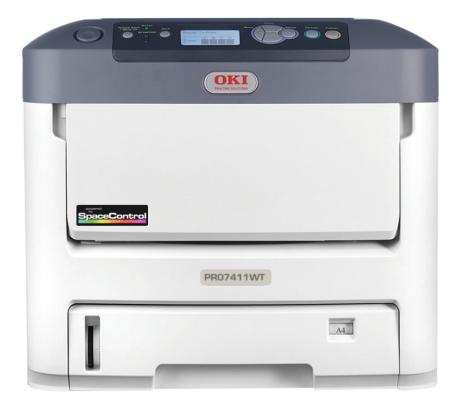

# Introducing the OKI Pro7411 WT Colour + White toner printer

OKI

The ultimate solution for affordable full colour transfer production

PR07411WT

As

Thanks to this breakthrough in printer innovation, OKI has made printing in any colour you desire including white, simple and affordable! Combining High Definition A4 LED colour printing with white toner technology, OKI's Pro7411WT offers media versatility and cost effective printing for a wide range of applications that in the past would have required expensive proofing or manual printing techniques.

OKI's Pro7411WT provides users with fast, high quality colour printing alongside the added benefit of printing in white, without the expense usually associated with this type or printing.

### A first for digital printing

Well regarded by graphic based industries for it's high quality output the OKI Pro7411WT offers the same speed as a CMYK digital LED printer. It is simple to operate.

Now you can achieve vibrant full colour printing plus white, an advantage to any graphics business offering individual and short run display materials, bespoke stationery, concepts, t-shirts or promotional merchandise. Printing on a wide range of media and paper, the Pro7411WT combines the reliable technology usually associated with OKI printers and the ability to print vibrant colour and white graphics on transparent film and dark coloured media.

#### Features at a glance

| Description            | A4 colour printer                             |  |  |
|------------------------|-----------------------------------------------|--|--|
| Print speed            | A4 plain paper: 34ppm<br>A4 transparent: 8ppm |  |  |
| Processor Speed        | 533MHz                                        |  |  |
| Memory RAM             | Standard: 256MB<br>Maximum: 768MB             |  |  |
| Paper Sizes            | A4, A5, B5, A6                                |  |  |
| Dimensions (H x W x D) | 390 x 435 x 604mm                             |  |  |