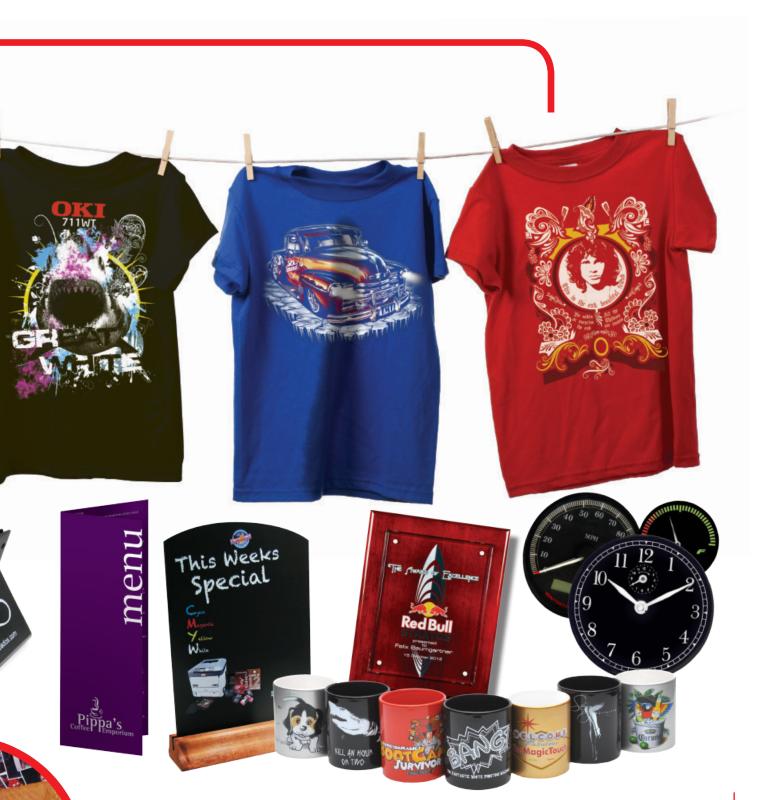

Gone are the days of having to screen print coloured paper and card to get white lettering or graphics.

The OKI Pro7411WT Colour + White toner printer prints solid white onto a wide variety of media and can also be printed over other colours to create a new vibrancy of print on dark backgrounds. T-shirt and merchandising transfers, shortrun packaging and concepts, window graphics and clear film, stationery, invitations, menus and more; now you can breathe new life into all of these with a printer that removes the design barriers presented by traditional CMYK printing.

### A first for digital printing

Well regarded by graphic based industries for it's high quality output the OKI Pro7411WT offers the same speed as a CMYK digital LED printer. It is simple to operate.

Now you can achieve vibrant full colour printing plus white, an advantage to any graphics business offering individual and short run display materials, bespoke stationery, concepts, t-shirts or promotional merchandise. Printing on a wide range of media and paper, the Pro7411WT combines the reliable technology usually associated with OKI printers and the ability to print vibrant colour and white graphics on transparent film and dark coloured media.

#### WoW 7.8 - textiles and garments

Evolved from WoW 7.2 - the all new WoW 7.8 transfer paper, developed with the OKI Pro7411WT in mind, enables full colour images, logos and photos onto dark garments and fabrics. The unique patented process does not involve any weeding or cutting. And unlike the superb WoW 7.2, eliminates the need for separate masking of the image.

Dark garment decoration onto cotton, polyester, leather, nylon and most textiles is made simple.

#### CPM 6.2 - hard surface products

For application onto various non-porous hard surfaces 6.2 excels. Print metal dials, plaques, ceramic mugs, wood, leather, point of sale materials, binders, diaries, CDs, PU coated materials, menus, conference folders and much, much more.

#### CL Media - stickers, labels and signage

A range of specialist media for colour laser copiers and printers. Permanent adhesive for indoor and outdoor use including clear adhesive backed materials ideal for labels & stickers.

Also in the range is Clear Cling, a material developed to adhere to glass with no glue. Perfect for window displays and car stickers – which can now show coloured images, backed with white toner to provide vibrancy against any background.

#### Tattoo 2.1 - temporary tattoo transfer

Unique and safe development for the application of temporary tattoos directly onto skin. Tattoos typically last 3-5 days, but can be removed immediately if required by application of soapy water and elbow grease!

Now possible, with the introduction of the OKI Pro7411WT, are tattoos containing white! This can provide visibility and vibrancy of colour against any tone of skin or coloured nails.

A fantastic product for the promotional market.