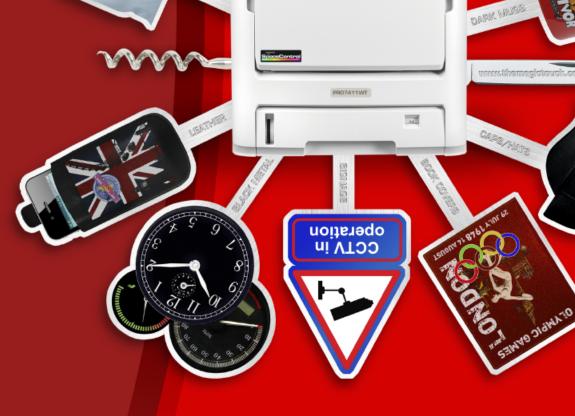

### The power of printing with White

CMYW – unique white toner printing, from TheMagicTouch Extend your creativity to beyond CMYK. Printing in solid, sharp and bright white is now as easy as printing in any colour. Just think of the possibilities. This innovation in printer technology removes one of the last barriers to creativity and design that organisations face when delivering their concepts, graphics and promotional merchandise...

...how to print high quality solid white graphics and text, alongside vibrant colour, on clear film or transfer materials practically and cost effectively.

Up until today there was no simple solution.

OKI

### Printing using colour + white, the opportunities are endless

White toner printing offers designers, graphics studios, pointof-sale manufacturers and a range of other graphics based businesses a new flexibility in their printing, proofing and production, enabling them to print in-house what they need, when they need it.

Gone are the days of having to screen print coloured paper and card to get white lettering or graphics.

The OKI Pro7411WT Colour + White toner printer prints solid white onto a wide variety of media and can also be printed over other colours to create a new vibrancy of print on dark backgrounds. T-shirt and merchandising transfers, shortrun packaging and concepts, window graphics and clear film, stationery, invitations, menus and more; now you can breathe new life into all of these with a printer that removes the design barriers presented by traditional CMYK printing.

#### CPM 6.2 - hard surface products

For application onto various non-porous hard surfaces 6.2 excels. Print metal dials, plaques, ceramic mugs, wood, leather, point of sale materials, binders, diaries, CDs, PU coated materials, menus, conference folders and much, much more.

#### CL Media - stickers, labels and signage

A range of specialist media for colour laser copiers and printers. Permanent adhesive for indoor and outdoor use including clear adhesive backed materials ideal for labels & stickers.

Also in the range is Clear Cling, a material developed to adhere to glass with no glue. Perfect for window displays and car stickers – which can now show coloured images, backed with white toner to provide vibrancy against any background.